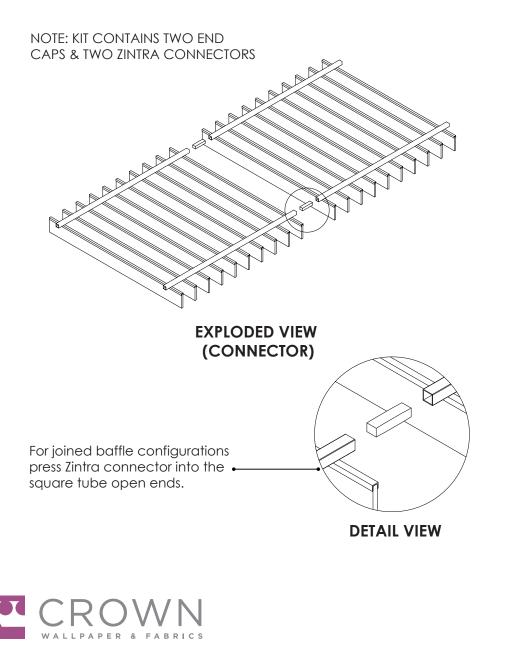

## BAFFLES 4'x4' DIRECT CEILING FIX METHOD

Proceed to "CONNECTOR DETAIL", Pg. 6