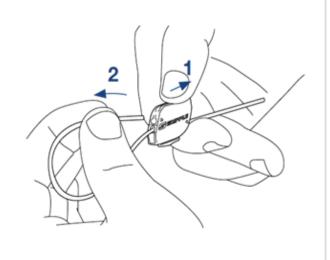

STEP 1

Toll free 1.800.268.1300 Sans frais 1.800.361.7881

STEP 2 (OPTIONAL)

For **"DIRECT CEILING FIX METHOD"**, proceed to **STEP 3**, Pg. 3.

For **"SUSPENDED FIXING METHOD"** proceed to **STEP 6**, Pg. 4.