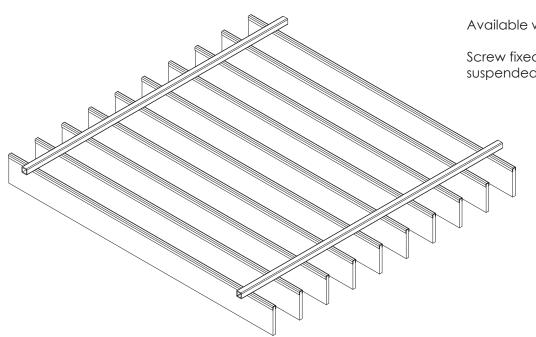

## **zintra**" **BAFFLES 4' x 4'** INSTALL GUIDE

Available with 5.5" or 10" baffles

Screw fixed directly to ceiling or suspended via Gripple hangers

Toll free 1.800.268.1300 Sans frais 1.800.361.7881 TORONTO | 88 Ronson Drive, Etobicoke, Ontario M9W 1B9 MONTREAL | 4269 Ste. Catherine Ouest #701 Montreal, Quebec H3Z 1P7 VANCOUVER | 611 Alexander Street, Suite106 Vancouver, British Columbia V6A 1E1