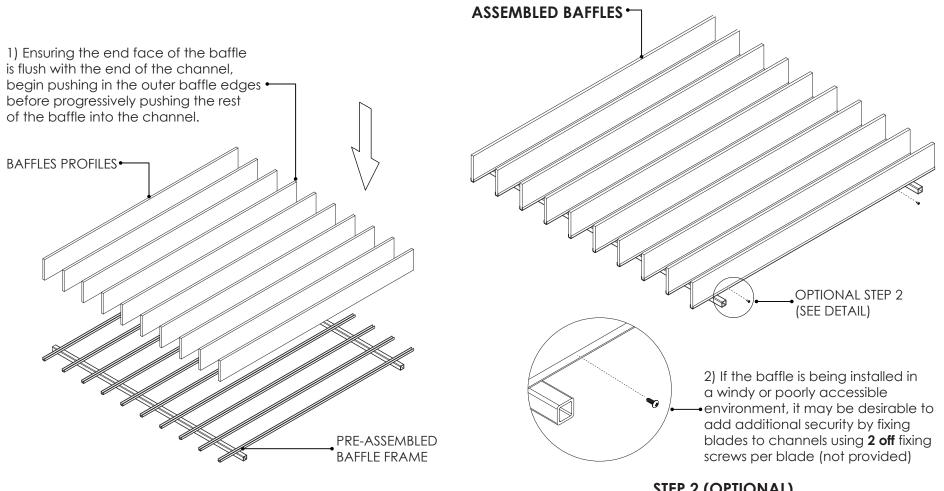

STEP 1

Toll free 1.800.268.1300 Sans frais 1.800.361.7881

STEP 2 (OPTIONAL)

For **"DIRECT CEILING FIX METHOD"**, proceed to **STEP 3**, Pg. 3.

For **"SUSPENDED FIXING METHOD"** proceed to **STEP 6**, Pg. 4.

## BAFFLES 4'x4' DIRECT CEILING FIX METHOD

Proceed to "CONNECTOR DETAIL", Pg. 6