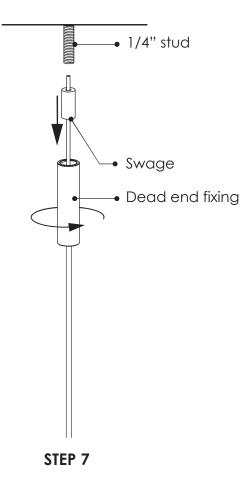

## **BAFFLES 4'x4'** SUSPENDED FIXING METHOD

1) Drill & fix off 1/4" studs (supplied for timber substrate) in appropriate anchor for application.

• 1/4" stud

**STEP 6** 

 Feed swaged wire through 'dead end' and screw dead end securely onto 1/4" stud (4 off).