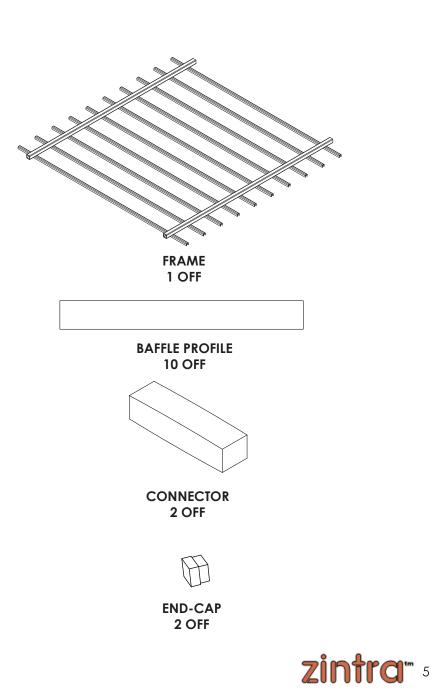

or **"DIRECT CEILING FIX METHOD"**, proceed to **STEP 3**, Pg. 3.

For **"SUSPENDED FIXING METHOD"** proceed to **STEP 6**, Pg. 4.



## BAFFLES 4'x4' DIRECT CEILING FIX METHOD





Proceed to "CONNECTOR DETAIL", Pg. 6



## **BAFFLES 4'x4'** SUSPENDED FIXING METHOD

1) Drill & fix off 1/4" studs (supplied for timber substrate) in appropriate anchor for application.

• 1/4" stud

**STEP 6** 

 Feed swaged wire through 'dead end' and screw dead end securely onto 1/4" stud (4 off).







## **BAFFLES 4'x4'** SUSPENDED FIXING METHOD

3) Feed Gripple onto loose end of wire and then feed wire around cross-runner before feeding back through Gripple.



4) Position wire between the first and second baffle and the ninth and tenth baffle



STEP 8

STEP 9

zintra<sup>--</sup> 4





PARTS LIST