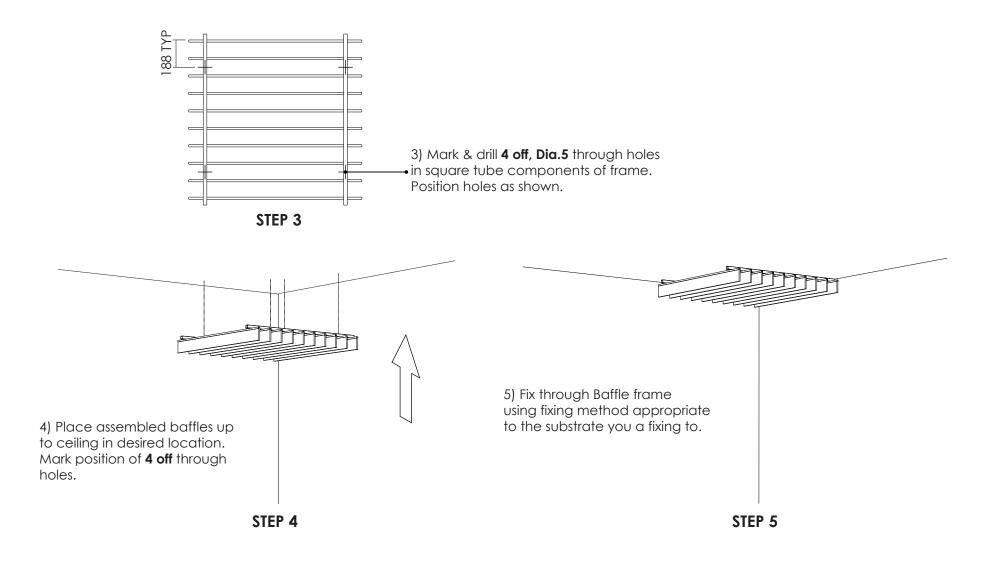

## BAFFLES 4'x4' DIRECT CEILING FIX METHOD

Proceed to "CONNECTOR DETAIL", Pg. 6

## **BAFFLES 4'x4'** SUSPENDED FIXING METHOD

1) Drill & fix off 1/4" studs (supplied for timber substrate) in appropriate anchor for application.

• 1/4" stud

**STEP 6** 

 Feed swaged wire through 'dead end' and screw dead end securely onto 1/4" stud (4 off).