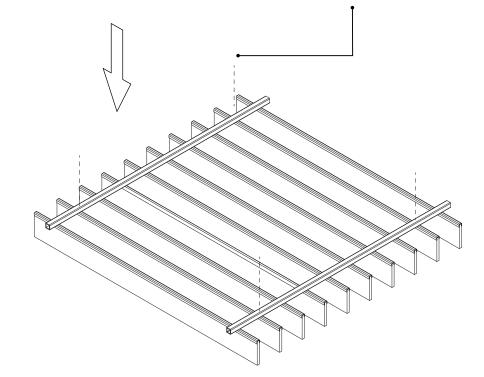

## BAFFLES 4'x4' DIRECT CEILING FIX METHOD

Proceed to "CONNECTOR DETAIL", Pg. 6